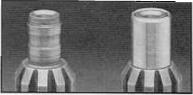

## Input Shaft Repair Kit for ZF Transmissions 6.9 and 7.3 Diesel Engines KPBZ73HD

Includes: TZF-73 Input Shaft Installation Driver PBZ73HD Pilot Bearing and Sleeve

AFTER

The Input Shaft Repair Kit eliminates the high cost of disassembling the transmission and replacing the input shaft and front bearing and race. The Kit includes Pilot Bearing with an additional 0.215 wear surface and a high-grade lip seal to

keep the lubrication in and dirt out. The repair sleeve is hardened for more durability. The dual-purpose bearing and sleeve Installation Driver makes the job easy.

BEFORE

1. Remove the OEM pilot bearing.