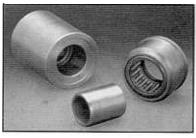

## Input Shaft Repair Kit for ZF Transmissions 6.9 and 7.3 Diesel Engines KPBZ73HD

Includes: TZF-73 Input Shaft Installation Driver PBZ73HD Pilot Bearing and Sleeve

AFTER

The Input Shaft Repair Kit eliminates the high cost of disassembling the transmission and replacing the input shaft and front bearing and race. The Kit includes Pilot Bearing with an additional 0.215 wear surface and a high-grade lip seal to

keep the lubrication in and dirt out. The repair sleeve is hardened for more durability. The dual-purpose bearing and sleeve Installation Driver makes the job easy.

BEFORE

1. Remove the OEM pilot bearing.

**2.** Install the new pilot bearing using the Installation Driver with a standard bushing driver handle.

**3.** Insert the tapered end of the sleeve into the Installation Driver tool. With the bushing driver handle in place, drive the sleeve on to the end of the input shaft until it bottoms out.