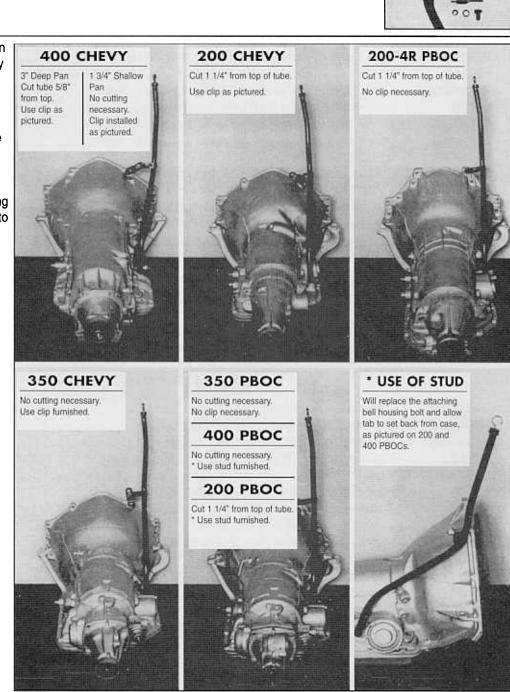

## K35999U

To attain the proper fluid level on certain units, it will be necessary to shorten the tube furnished. No alteration is ever necessary on the stick.

The best method to cut the tube is a tubing cutter, although a hacksaw will work quite well. The pictures below show the direction and attitude of attaching the clip and the proper amount to cut from the top of the tube.

Reference to 'PBOC' is

Pontiac,

Buick,

Oldsmobile.

Cadillac.