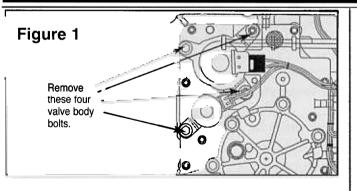

1. To Remove the old MCCC Lock-up solenoid, unplug the harness from the old solenoids, and remove the four 8mm bolts holding the EPC and MCCC Lock-up solenoids to the valve body (Figure 1). Remove the EPC solenoid. Remove MCCC Lock-up solenoid.

**2. To Install:** Insert the new Teckpak MCCC Lock-up solenoid (**Figure 2**), into the valve body. Reinstall the EPC solenoid in the valve body. Insert and tighten the four retaining bolts shown in **Figure 1**.