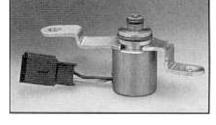

**2. To Install:** Insert the new Teckpak MCCC Lock-up solenoid (**Figure 2**), into the valve body. Reinstall the EPC solenoid in the valve body. Insert and tighten the four retaining bolts shown in **Figure 1**.