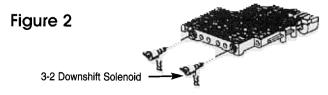

## K77926 20 to 31 ohms

NOTE: Do not use early 9-14 ohm solenoid in place of 20-31 solenoid. THIS COULD DAMAGE THE COMPUTER.

black connector. The 3-2 downshift on/off solenoid is located at the front of the valve body nearest to the manual valve (Figure 1).

 The TeckPak 4L60E 3-2 downshift on/off solenoid has 20-31 ohms resistance. It is identified with a white and red wire, with a

**2. To remove**, simply unplug the wires. Then pull the retaining clip straight down and pull forward on the on/off solenoid.

3. To install the new downshift on/off solenoid, follow the above