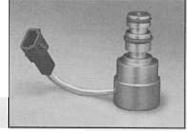

 The TeckPak 4L60E 3-2 downshift on/off solenoid has 20-31 ohms resistance. It is identified with a white and red wire, with a

**2. To remove**, simply unplug the wires. Then pull the retaining clip straight down and pull forward on the on/off solenoid.