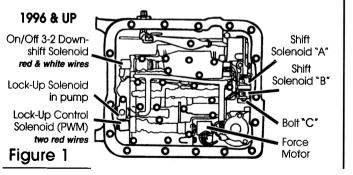

## K77926 20 to 31 ohms

NOTE: Do not use early 9-14 ohm solenoid in place of 20-31 solenoid. THIS COULD DAMAGE THE COMPUTER.

black connector. The 3-2 downshift on/off solenoid is located at the front of the valve body nearest to the manual valve (Figure 1).

 The TeckPak 4L60E 3-2 downshift on/off solenoid has 20-31 ohms resistance. It is identified with a white and red wire, with a

**2. To remove**, simply unplug the wires. Then pull the retaining clip straight down and pull forward on the on/off solenoid.